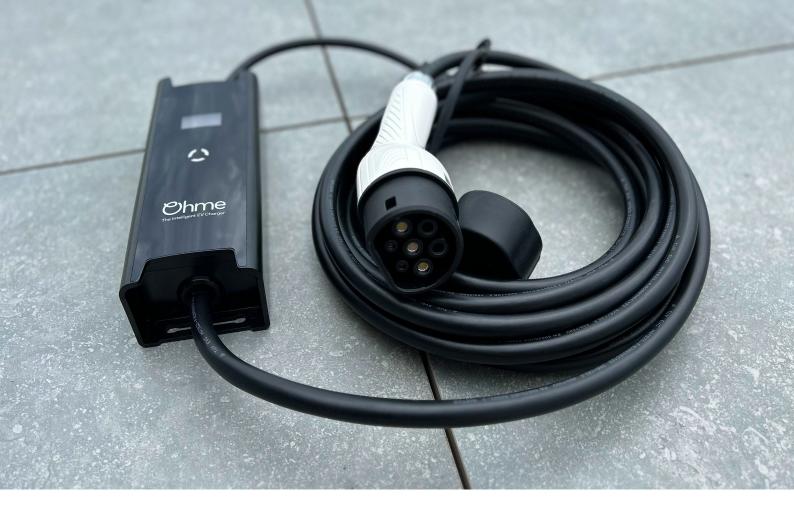

# Ohme Smart Cable

Charge at home, work or wherever you want with the Ohme Smart Cable. There is no need for installation at all. Everything works with an intuitive pairing process. Plug in and charge your vehicle wherever you are. The Smart Cable is a simple way to combine electromobility and energy reimbursement for charging at home. Plug the Ohme into a standard 240V socket (with or without the help of the adapter), connect your car and the charging of your EV can start.

#### Charging speeds

With this Smart Cable, you can charge your electric car smoothly and efficiently. So you can charge as much as 7 kW with the Ohme Smart Cable. That corresponds to no less than 40 km range per charged hour. If you charge your EV at night, you can always rest assured that you will have enough battery to hit the road in the morning.

#### Easy to use, flexible and Smart

This Smart Cable requires no installation. Just plug it in and charge! It is ideally suited for Plug-In Hybrids, but also suitable for Full Electrics. The Smart Cable is also connected to the LMS platform managed by Pluginvest, which, among other things, allows all home charging costs to be monitored and reimbursed.

#### Small and compact

The Smart Cable is significantly smaller and lighter than alternative charging stations, with comparable functionalities. This charging solution also weighs only 1.5 kg. This means that at least 4 kg of copper and plastic are saved the environment per Smart Cable produced.