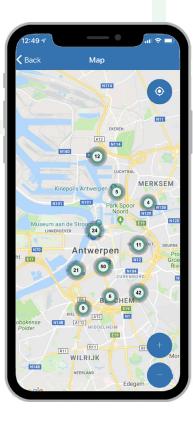

#### Quick delivery

You can request your personal Charge Badge here and it will arrive by mail within a couple of business days.

With our handy platform, you'll be able to find charging stations that are not in use instantly, right on the map. It's also a great tool when you're planning a long trip, so that you'll never have to stress about not finding a charging station near you. You have access to over 450.000 charging points across Europe.

Get access to our tool on your browser or download our mobile App on iOS or Android.

Get more info and view the current overview of all charging posts on your browser by scanning the QR code.